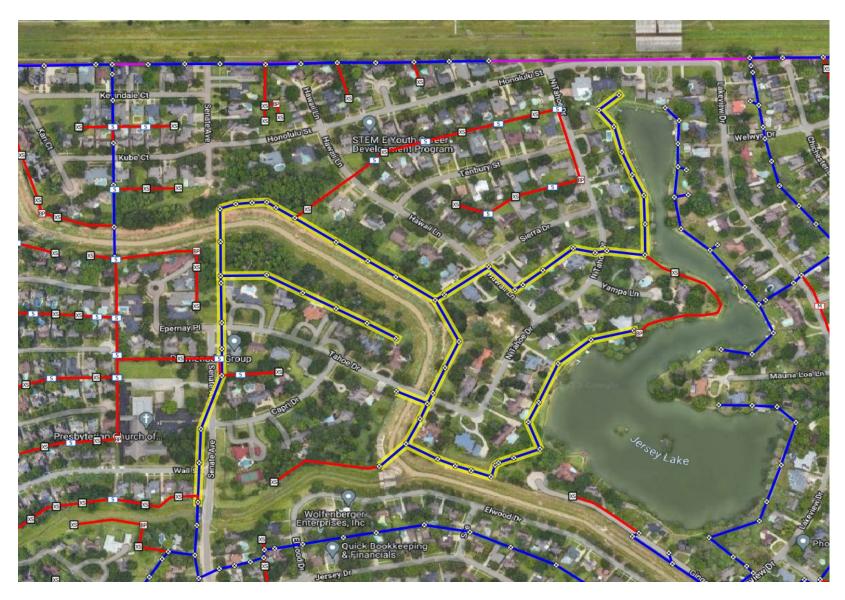

## **Aerial Construction**

- Aerial Construction including tree trimming, setting anchors, and installing steel messenger cable
- Rear Easement of:
  - Hawaii Ln
  - Honolulu St
  - Sierra Dr
  - Tahoe Dr
  - Yampa Ln
- Front Easement
  - Hawaii Ln
  - Senate Ave
  - Tahoe Dr

### 11/29/2023