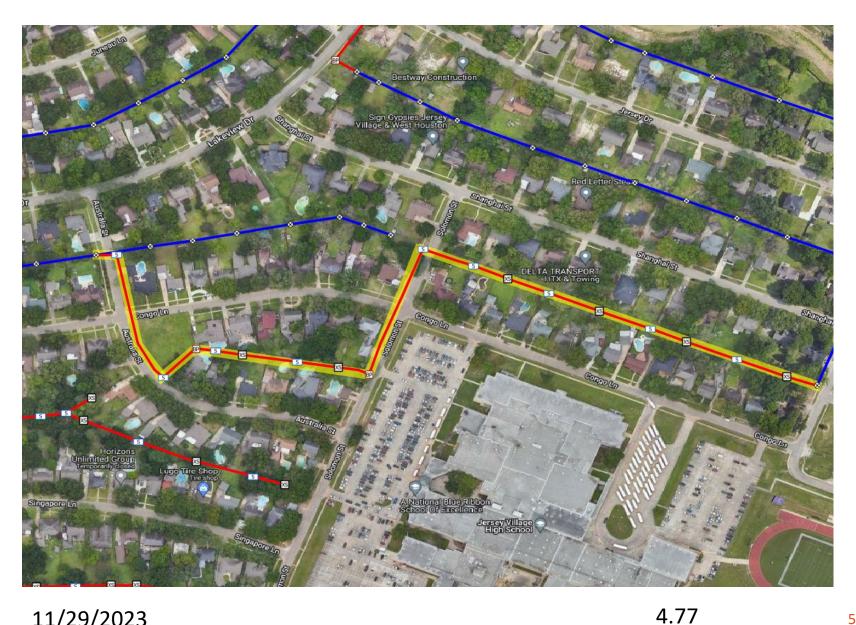

## **Aerial Construction**

- Aerial Construction including tree trimming, setting anchors, and installing steel messenger cable continues
- As the steel messenger is placed, crews will begin placing fiber along the routes constructed over last few days
- Front Easement:
  - Senate Ave between Congo Ln & Jersey Dr
  - Lakeview Dr between Jersey Dr & Philippine St
- Rear Easement of:
  - Jersey Dr & Elwood Dr
  - Lakeview Dr & Zilonis Ct
  - Lakeview Dr & Leeds Ln

## **Aerial Construction**

- Aerial Construction including tree trimming, setting anchors, and installing steel messenger cable
- Rear Easement of:
  - Argentina St & Sam Houston Tollway
  - Lakeview Dr
  - Zilonis Dr
  - Philippine St
  - Ecuador St
- Front Easement
  - Ginger Ln