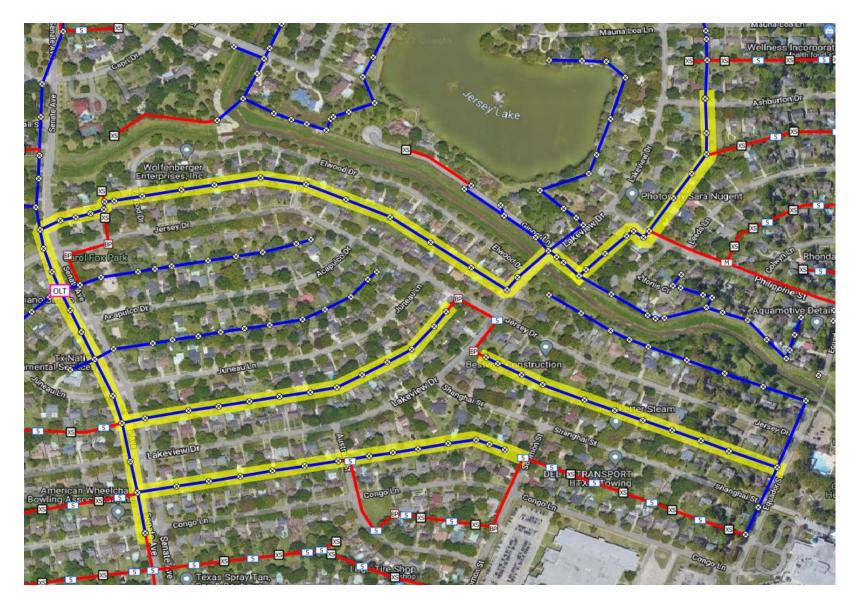

- Boring, placing conduit, setting handholes, pulling fiber
- Rear easement of Lakeview Dr & Acapulco Dr
- Rear Easement of Juneau Ln & Lakeview Dr
- Rear Easement of Lakeview Dr & Congo Ln

- Boring, placing conduit, setting handholes, pulling fiber
- Front easement of Australia St between Lakeview & Solomon
- Front easement of Solomon St ٠ between Australia and Shanghai
- Rear Easement of Congo Ln & Australia St
- Rear Easement of Shanghai St & • Congo Ln

## **Aerial Construction**

- Aerial Construction including tree trimming, setting anchors, and installing steel messenger cable continues
- As the steel messenger is placed, crews will begin placing fiber along the routes constructed over last few days
- Front Easement:
  - Senate Ave between Congo Ln & Jersey Dr
  - Lakeview Dr between Jersey Dr & Philippine St
- Rear Easement of:
  - Jersey Dr & Elwood Dr
  - Lakeview Dr & Zilonis Ct
  - Lakeview Dr & Leeds Ln

#### 11/29/2023