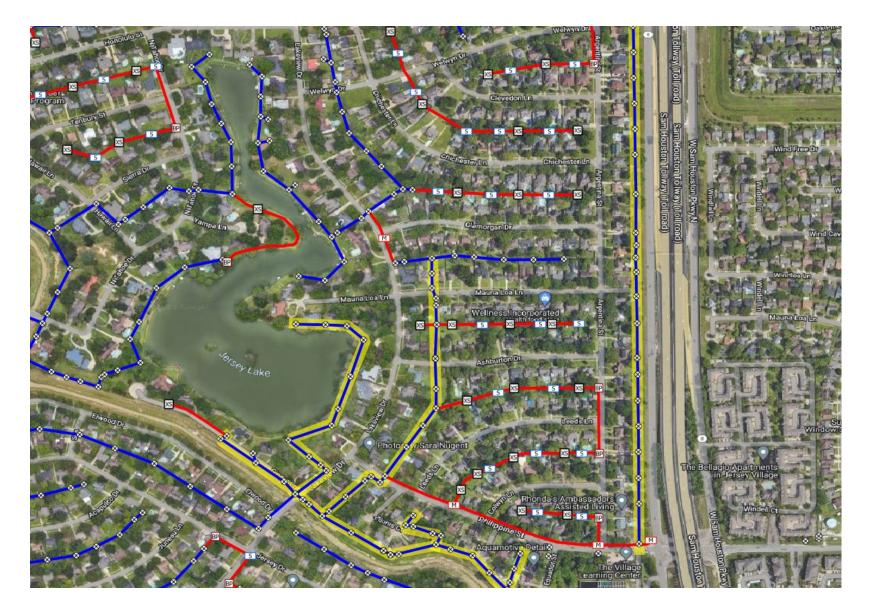

## **Aerial Construction**

- Aerial Construction including tree trimming, setting anchors, and installing steel messenger cable
- Rear Easement of:
  - Argentina St & Sam Houston Tollway
  - Lakeview Dr
  - Zilonis Dr
  - Philippine St
  - Ecuador St
- Front Easement
  - Ginger Ln

#### 11/29/2023