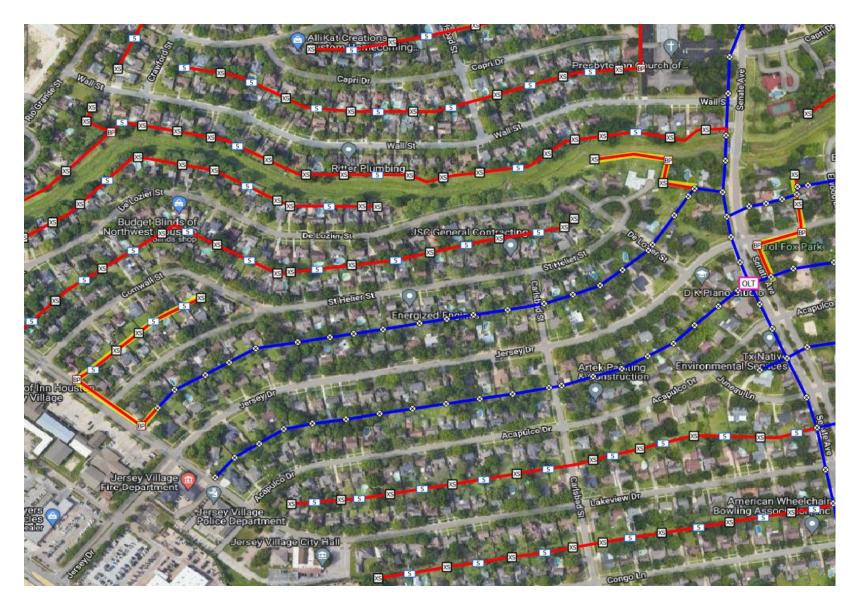

- Excavation is complete Pulling Fiber and Splicing
- Rear Easements:
  - St Helier St & Cornwall St
  - St Helier & Jersey Dr
  - St. John Ct
  - Elwood Dr & Senate Ave
- Front Easement
  - Rio Grande St
  - Jersey Dr
  - Senate Ave

- Boring, placing conduit, setting handholes, pulling fiber
- Rear easement of Lakeview Dr & Acapulco Dr
- Rear Easement of Juneau Ln & Lakeview Dr
- Rear Easement of Lakeview Dr & Congo Ln

- Boring, placing conduit, setting handholes, pulling fiber
- Front easement of Australia St between Lakeview & Solomon
- Front easement of Solomon St ٠ between Australia and Shanghai
- Rear Easement of Congo Ln & Australia St
- Rear Easement of Shanghai St & • Congo Ln