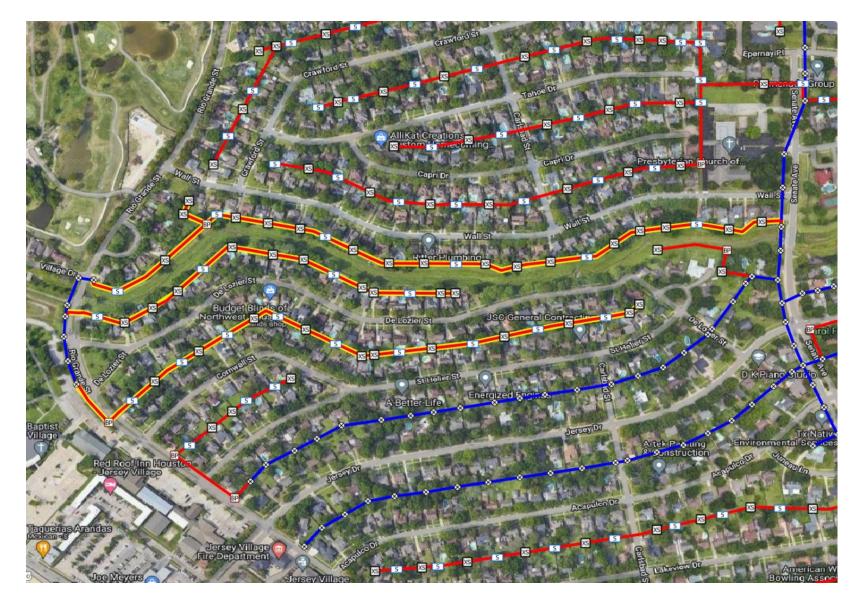

# Jersey Village 3 Day Plan 11-29-2023

Confidential

- Boring, placing conduit, setting handholes, pulling fiber
- Rear Easements:
  - Both sides of DeLozier St
  - South side of Wall St
  - Rio Grande St

- Excavation is complete Pulling Fiber and Splicing
- Rear Easements:
  - St Helier St & Cornwall St
  - St Helier & Jersey Dr
  - St. John Ct
  - Elwood Dr & Senate Ave
- Front Easement
  - Rio Grande St
  - Jersey Dr
  - Senate Ave