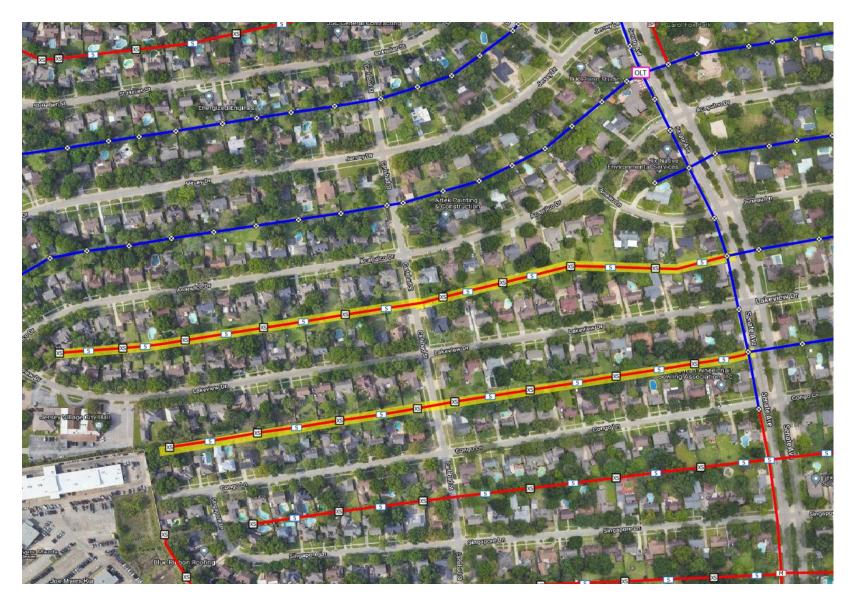

- Boring, placing conduit, setting handholes, pulling fiber
- Rear easement of Lakeview Dr & Acapulco Dr
- Rear Easement of Juneau Ln & Lakeview Dr
- Rear Easement of Lakeview Dr & Congo Ln

- Boring, placing conduit, setting handholes, pulling fiber
- Front easement of Australia St between Lakeview & Solomon
- Front easement of Solomon St ٠ between Australia and Shanghai
- Rear Easement of Congo Ln & Australia St
- Rear Easement of Shanghai St & • Congo Ln

## **Aerial Construction**

- Aerial Construction including tree trimming, setting anchors, and installing steel messenger cable
- Rear Easement of:
  - Hawaii Ln
  - Honolulu St
  - Sierra Dr
  - Tahoe Dr
  - Yampa Ln
- Front Easement
  - Hawaii Ln
  - Senate Ave
  - Tahoe Dr